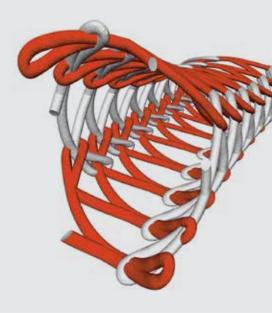

Knitted Ultrapak cord (shown at bottom) is composed of thousands of tiny, interlocking loops so it compresses and expands easier than other cords. 100% cotton fibers provide high absorption of hemostatic agents and sulcular fluids.

Ultrapak cord packs effortlessly into the sulcus and then exerts a gentle, continuous outward force as knitted loops seek to open. Optimal tissue displacement occurs in 1–3 minutes.

Ultrapak packing cord does not entangle in burs or packers. The bright color facilitates easy location and removal.