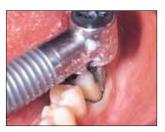

Ultrapak cord packs effortlessly into the sulcus and then exerts a gentle, continuous outward force as knitted loops seek to open. Optimal tissue displacement occurs in 1–3 minutes.

Ultrapak packing cord does not entangle in burs or packers. The bright color facilitates easy location and removal.