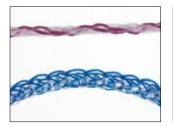

Knitted Ultrapak cord (shown at bottom) is composed of thousands of tiny, interlocking loops so it compresses and expands easier than other cords. 100% cotton fibers provide high absorption of hemostatic agents and sulcular fluids.