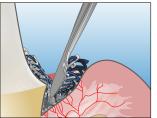

Ultrapak cord packs effortlessly into the sulcus and then exerts a gentle, continuous outward force as knitted loops seek to open. Optimal tissue displacement occurs in 1–3 minutes.

Ultrapak packing cord does not entangle in burs or packers. The bright color facilitates easy location and removal.