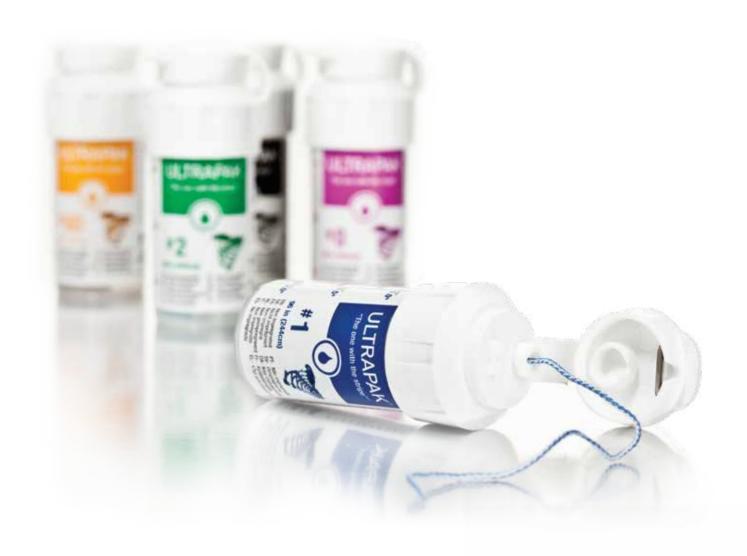

## THE ORIGINAL KNITTED CORD

with Ultrapak® CleanCut

Easy packing. Excellent absorption. Exceptional retraction.

Ultrapak CleanCut design features a blade in the cap for efficient cutting. A redesigned dispensing orifice prevents cord from falling into the bottle.

| 137        | Ultrapak Cord #000 Refill                                       | 132<br>199 | Ultrapak Cord #1 Refill Ultrapak Cord #1 Refill - Epinephrine |
|------------|-----------------------------------------------------------------|------------|---------------------------------------------------------------|
| 136<br>197 | Ultrapak Cord #00 Refill Ultrapak Cord #00 Refill - Epinephrine | 133<br>200 | Ultrapak Cord #2 Refill Ultrapak Cord #2 Refill - Epinephrine |
| 131<br>198 | Ultrapak Cord #0 Refill Ultrapak Cord #0 Refill - Epinephrine   | 134        | Ultrapak Cord #3 Refill                                       |

Each bottle contains 8 ft/244 cm of cord.

Ultrapak E is impregnated with racemic epinephrine hydrochloride.

Ultradent Products, Inc.

TISSUE MANAGEMENT

— Since 1978 —