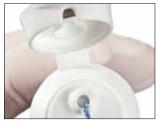

Ultrapak CleanCut design features a blade in the cap for efficient cutting. A redesigned dispensing orifice prevents cord from falling into the bottle.

| 137        | Ultrapak Cord #000 Refill                                       | 132<br>199 | Ultrapak Cord #1 Refill Ultrapak Cord #1 Refill - Epinephrine |
|------------|-----------------------------------------------------------------|------------|---------------------------------------------------------------|
| 136<br>197 | Ultrapak Cord #00 Refill Ultrapak Cord #00 Refill - Epinephrine | 133<br>200 | Ultrapak Cord #2 Refill Ultrapak Cord #2 Refill - Epinephrine |
| 131<br>198 | Ultrapak Cord #0 Refill Ultrapak Cord #0 Refill - Epinephrine   | 134        | Ultrapak Cord #3 Refill                                       |